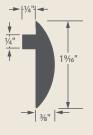

A **Beveled Edge** is strong, crisp and classic, evoking the polished image of cut and chamfered stone.

A **Crescent Edge** invites the eye and warms up decor with soft curves at top and bottom.

## **Decorative Edge Profile**

When ordering, specify profile type and pattern/finish for each face.

Wilsonart

Beveled Profile (FE)

Beveled Profile (SE)

Crescent Profile (FE)

Crescent Profile (SE)

For a complete list of design choices go to Wilsonart.com/decorative-edges.