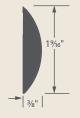

A **Beveled Edge** is strong, crisp and classic, evoking the polished image of cut and chamfered stone.

A **Crescent Edge** invites the eye and warms up decor with soft curves at top and bottom.

## **Decorative Edge Profile**

When ordering, specify profile type and pattern/finish for each face.

Wilsonart

Beveled Profile (FE)

Beveled Profile (SE)

Crescent Profile (FE)

Crescent Profile (SE)

For a complete list of design choices go to Wilsonart.com/decorative-edges.